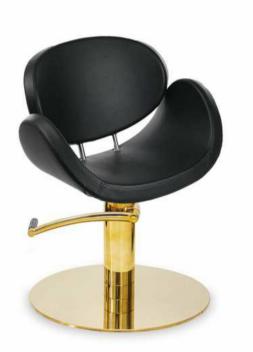

# Bowy Product Code: 06DF9F **\$995.00**

(Ex Tax & Delivery

Styling chair in moulded foam.

#### Features:

Available in a variety of colours - see PDF

Hydraulic height adjustment

Modern seat design in mouded foam

Polished aluminium cross base as standard

# Specifications:

Height Range: 500mm-840mm

Width: 700mm

Depth: 570mm

Seat Depth: 570mm

Warranty: 1 year parts, plus 1 year labour (available only from Spa Vision)