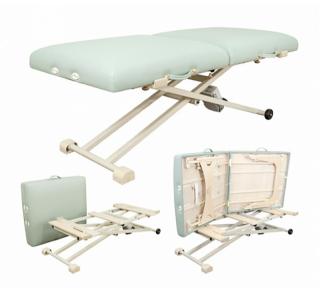

# nter the second second

The electric lift offers smooth height adjustments allowing you to easily change the height of your table without straining, saving your body and prolonging your career. This patent pending design allows you to use your portable table for outcalls and to convert it to an electric lift table for use in your office. It takes just a minute to change your table back and forth. The powerful electric motor with either foot or hand control, lifts your table from 20" to 36". The ProLuxe Convertible is the perfect solution for anyone with a studio practice who is also on the go! Fits any portable table that is 685mm - 840mm (27"-33") wide and 1828mm - 1905mm (72"-75") long.

### Specifications:

Length: 1676mm (66")

Width / Depth: 736mm (29")

Height Range: 405mm (16") range

Weight: 52kg (115lbs)

Maximum Operating Weight: 250kg (550lbs)

Electrics: International electrics available