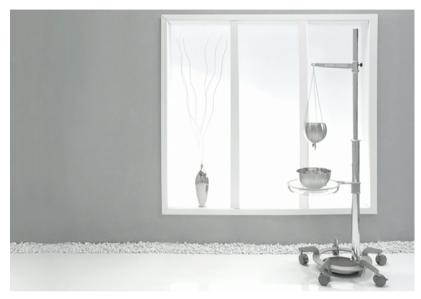

Shiro Dhara Trolley Junior

Product Code: 04A9F8

**POA** 

(Ex Tax & Delivery)

For forehead oil pouring. A practical unit with a height adjustable arm and glass tray. Additional trays are available and the finish can be selected in chrome or dark brown colours.

## **Features:**

Height adjustable tray and arm

Oil treatment bowl with adjustable tap and suspension device

Chrome/Titanium or Dark Brown /Titanium

Castors with brakes

## **Specifications:**

Warranty: 1 year parts, plus 1 year labour (available only from Spa Vision)

Height approx: 1780mm

Base diameter approx 700mm