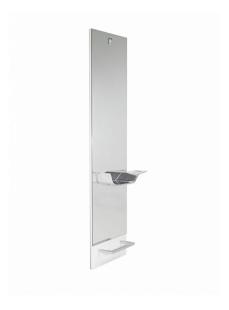

Perform Elite
Product Code: FAD202

\$1325.00

(Ex Tax & Delivery)

Styling unit with polished aluminium shelf, integrated foot rest in stainless steel. Lower part in laminate Noir Luxe T15 or Blanc Luxe T31.

## Features:

- Footrest
- ♠ Lower laminate in Noire Luxe T15 OR Blanc Luxe T31

Polished aluminium shelf

## **Specifications:**

🛱 Height: 2200mm

Depth: 245mm

Warranty: 1 year parts, plus 1 year labour (available only from Spa Vision)

Width: 600mm

Shelf Height/s: 800mm