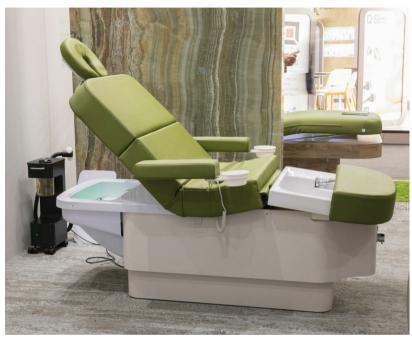

Total Body
Product Code: F574CE
£9920.00

(Ex Tax & Delivery,

Multifunctional bed with 3 motors. For face, body and massage treatments as well as manicure, pedicure, reflexology, and hair wash. Electrically adjustable height, backrest

and knee part. Now with option of adding Shirodhara Waterfall or Beauty Fall.

#### Features:

True all-in-one treatment bed

Pedicure basin with integrated hydromassage and RGB LED lighting

Hair wash basin with drop-save water mixer and RGB LED lighting

Electrically adjustable height

Electrically adjustable backrest and legrest

Revolving removable armrests with bowls for manicure

External headrest included

Floor drainage

Choice of upholstery from range