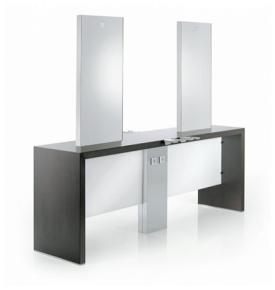

# 

A 4 person island styling unit. Available in all laminates in range (see image gallery). With 4 integrated sockets and 4 hairdryer holders in polished aluminium. White plexiglass privacy panel.

#### Features:

4 integrated power sockets

4 polished aluminium hair dryer holders

White plexiglass panel

Available in all laminate colours - see PDF

### **Specifications:**

Height: 1800mm

Width: 2080mm

Depth: 500mm

Mirror height: 1000mm

Mirror width: 450mm

Electrics: International electrics available

Voltage: 110v or 220v