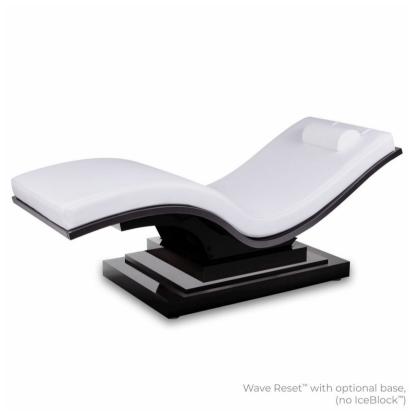

Wave Reset™ Lounger with ReZen™

Product Code: DD23A2

£5096.00

(Ex Tax & Delivery

The Wave Reset™ Lounger is a luxurious, electronically adjustable, zero gravity lounger designed to produce deep states of relaxation for guests of premier spas. The luxurious

Luxurious, Electronically Adjustable, Zero Gravity Comfort: Attractive wave shaped lounger, with hardwood trim and luxurious, replaceable Strata™ mattress hand upholstered in a variety of fabric options. One-touch electronic adjustments and our innovative "bearing cradle" allow our wave shaped pad to shift smoothly between a more upright reading position to zero-gravity relaxation angle.

## Features:

Zero Gravity, electronically adjustable

Nature's Touch upholstery - choice from range

Replaceable mattress for extended life with luxurious Strata cushioning

Stainable or Laminate base

Includes Neck-roll