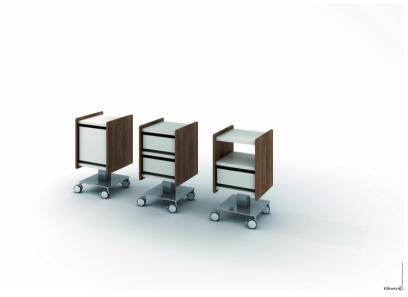

# **GHARLEN**

The Cube Square Trolley with its modern, simple design is available in three versions - a large drawer with an internal storage compartment; with two drawers or a drawer and a storage compartment. Particularly practical, the small drawer can be pulled out on either side.