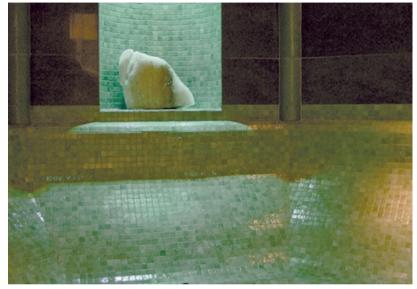

Steam & Ice Bath (Prissnitz Bath®)

Product Code: C2BF02

**POA** 

(Ex Tax & Delivery)

Too much heat can have a negative impact on the body and its widely acknowledged that its essential whilst bathing to cool down between heat experiences. The Prissnitz Bath®, named after the guru of water therapy, Vinzenz Prießnitz, allows the guest to both heat and cool in the comfort of one room. Between periods of heat generated by steam, intervals of cooling occur either through refreshing water or ice showers distributed via a ceiling fan (depending on the operators settings). This hot and cold alternating action will assist the immune system and introduce a unique yet effective

wellbeing experience to your facility and guests.