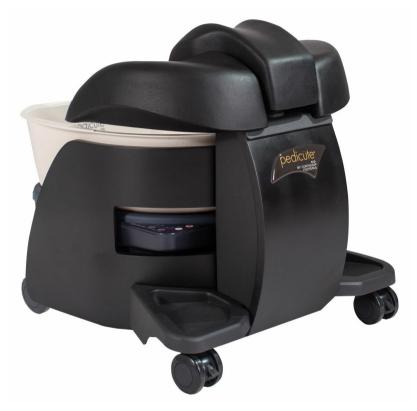

Pedicute Portable Foot Spa

Product Code: BA577E

£850.00

(Ex Tax & Delivery)

The Pedicute spa is professional, practical and truly portable. No hoses, no pumps, no connectors. Commercial grade and built to last. Just plug the Pedicute in and start giving

## Features:

Lightweight removable tub in Cream or Black

Eco Friendly - only uses 1.5gals water

Lightweight and truly portable

Three levels of vibrating agua massage and heat

Contoured footrests with adjustable centre leg support

## **Specifications:**

Length: 482mm (19")

Width: 432mm (17")

Height 406mm (16") - 635mm (25") with centre footrest up

Weight: 10.8kg (24lbs)

Electrics: International Electrics available

Voltage: 110v or 220v