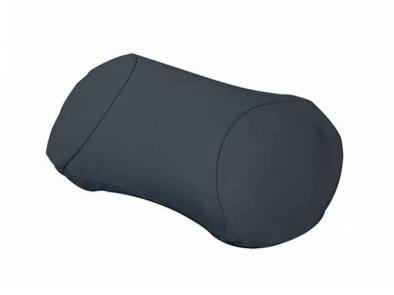

# **Body Curve Bolster**

Product Code: B59730

£34.00

(Ex Tax & Delivery

Prevents the client's neck from being hyper extended during extended treatments like facials, waxing and massage services

#### Features:

Upholstery in choice of TerraTouch Fabrics - see image gallery

Groove in center to cradle cervical spine or wrist

Angled sides for greater accessibility