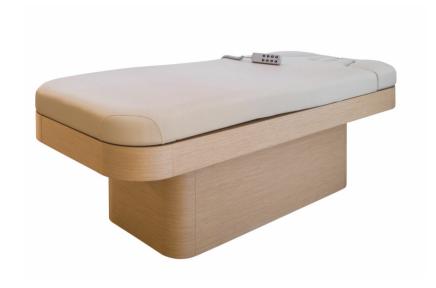

Ninfea

Product Code: B05A8E

\$9975.00

(Ex Tax & Delivery)

A multifunctional treatment and massage bed with 4 motors. Metal structure covered with a curved wooden cladding. Electrically adjustable height, back and legs. Accessory drawer in base.

## Features:

- Electrical height adjustment
- O Drawer in base
- Removable armrest cushions for extra comfort when prone

- Electrical back and leg rest
- Base in Light Oak or Walnut as standard see PDF

- Specifications:
  - **L**: 2000mm
  - **☆** H: 650mm 900mm
  - Voltage: 110v or 220v

- ₩: 820mm
- International Electrics available