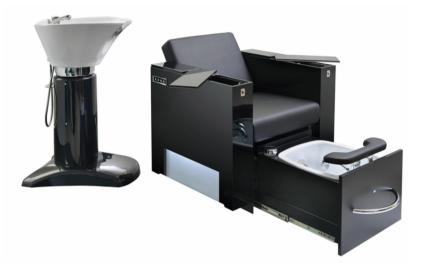

Soprano Easy Product Code: B05A73 **£7830.00** 

(Ex Tax & Delivery

Multifunctional, fully motorised, patented chair. Equipped with: chromotherapy, motorised reclining backrest, headrest. Ideal for makeup, fashion treatments, manicure, pedicure.

## Features:

Chromotherapy

Patented Design

Available in Black OR White

Motorised reclining backrest

## Specifications:

L: 880mm

W: 830mm

H: 1080mm - 1230mm

Electrics: International electrics available

Voltage: 110v or 220v

Certification: CE Marked; Warranty: 1 year