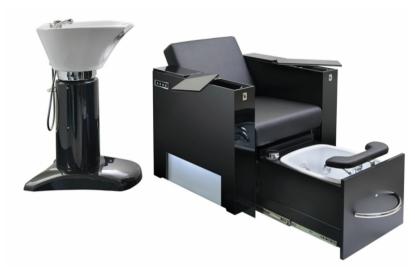

Soprano Super Product Code: B05A72

£9810.00

(Ex Tax & Delivery

Multifunctional, fully motorised, patented chair. Equipped with: chromotherapy, motorised height adjustment, motorised reclining backrest, headrest, 180° rotation to enable washing, two USB sockets, hairdryer holder. Ideal for makeup, fashion treatments, manicure, pedicure, washing and styling.

#### Features:

Patented design

Basin with RGB-LED Chromotherapy lighting

180degree rotation

Hairdryer Holder

Available in Black OR White

With handshower and pipe-free hydromassage in basin

Adjustable Footrest

Motorised Reclining Backrest & Height adjustment

Removable Headrest

### **Specifications:**

L: 880mm

W: 830mm

H: 1080mm - 1230mm;

Electrics: International electrics available

Voltage: 110v or 220v

Certification: CE Marked

Warranty: 1 year