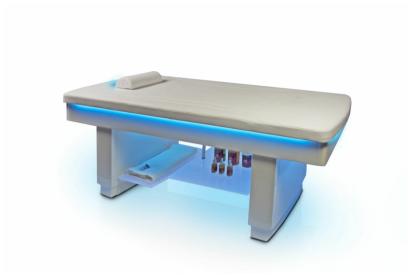

Serenity
Product Code: 972460

£8810.00

(Ex Tax & Delivery)

The SERENITY vibroacoustic bed is an innovative technology that uses music for all essential forms of energy stimulation, combining them with customisable aromas and colour cycles.

Ideal both in holistic applications and to perform treatments combined with music,

relaxing massage, foot reflexology, head massage, and many more.

## Features:

Sound vibration massage

LED lighting system for customisable colour cycles

Display for data visualisation and setting cusomisable perameters

Programmable thermostat for heating system

Headphones

## **Specifications:**

Length: 1970mm /78"

Width: 750mm /30"

Height: 390mm-660mm / 15" - 26"

Electrics: 230v +/- 10%; 50/60Hz / 600W

Weight: approx 150kg/331lbs