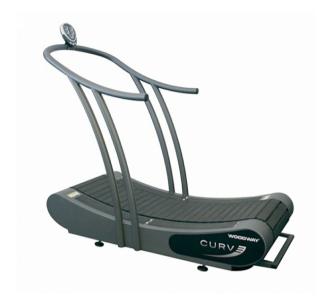

# The Curve

Product Code: 8F6105

#### WOODWAY

The Curve's curved design allows any user, regardless of size or weight, to instantly achieve the speed they desire without the use of elevation or a motor! The Curve's sophisticated curved design is the culmination of years of non-motorized design and development by WOODWAY and Alex Astilean. The key ingredient is WOODWAY's patented running surface and near-frictionless drive system, which allows the running belt to move freely. Totally Green Treadmill - HUMAN POWER! The user controls their speed by positioning their body along the curved running surface. Stepping forward initiates movement, as the user propels themselves up the curve the speed increases. To slow, simply drift back towards the rear curve.

### **Specifications:**

Length: 1730mm

Width: 790mm

☼ Drive System: 112 Precision Ball Bearings with 12 Roller Guides

(4mm lateral tolerance)

Running Surface Dimensions: 430mm x 1700mm

Drive Motor: Human Power

Running Surface: Vulcanized Rubber (38-43 shore hardness)

Height: 1730mm

Weight: 245 lb (330 lb shipping)

**B**elt Type: 60 Individual Slats

User Weight Capacity: Run: 500 lb/Walk 800 lb (4 mph max)

Power supply: Does Nor Require Power Source