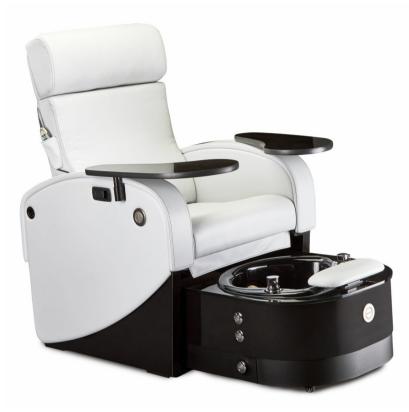

Club LE
Product Code: 66BF4C
£7480.00

(Ex Tax & Delivery)

The Club Chair LE<sup>™</sup> from Living Earth Crafts is the industry's most compact luxury mani/pedi chair. The Club LE features a retractable, motorized, fully plumbed pedicure

bowl. With a retracted footprint similar to that of a standard armchair, the Club Chair LE is an incredible space saver, and an easy replacement for uncomfortable banquettes. Its versatility maximizes revenue through flexible scheduling for either manicures, pedicures, or express combo treatments. This luxurious, bespoke chair is hand upholstered from a broad array of fabric selections and finishes. Electronic chair, bowl and footrest adjustments enable perfect client and technician ergonomics. The hidden pedicure unit features whisper quiet, reliable pipeless hydrotherapy, and is packed with practical features including a hand sprayer, power remote drain, and convenient plumbing connects.

## Features:

Fixed chair with retractable footbath

Motorised bowl positions

Electronic footrest

Reliable UL-listed motor

Handy sprayer

Electronic adjustments

Power drain and flexible plumbing

Black Onyx OR Sugar White Top to footbath

Choice from range of Natursoft upholsteries - see PDF

Tilting backrest