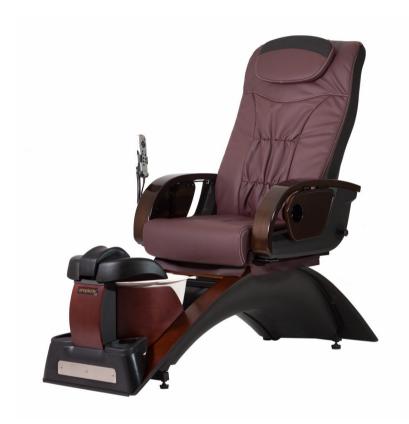

# Simplicity LE (No plumbing required) Product Code: 66BF31

£3825.00

A pedicure spa as simple as its name...Simplicity. Without plumbing or installation, Simplicity LE is the world's most eco-friendly pedicure spa. Available in LE (Luxury

#### Features:

No plumbing & No Installation

Lightweight removable tub (in Cream or Black)

Disposable tub liners

Three levels of vibrating agua massage & heat

Eco-friendly only using 1.5 gallons of water

Steel frame supports chair and tub

Formica laminate in Select Cherry

Contoured footrests with adjustable center leg support

Full Shiatsu chair massage

Acetone resistant manicure trays with cup holder

Swing up/down arms

Reclining backrest, with backward/forward seat movement

#### **Specifications:**

Overall dimensions: L 57" / 1450mm; W: 30.25" / 768mm; H 55.5" /

1410mm

Seat height: 25" / 635mm

Client weight capacity: 350lbs / 160kg

Basin capacity: 1.5 US Gallons; 5.7 Litres (water level 3" deep)