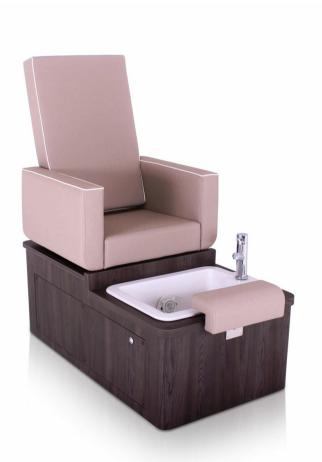

Centenary Pedispa Product Code: 66BEBE **£3081.00** 

(Ex Tax & Delivery

Part of the REM Centenary Range, the Centenary Pedispa contains a swivel seat system for easy access, plumbed basin with whirlpool jet and retractable tap, along with an adjustable footrest.

Available in any REM laminate and fabric with feature piping.

## Features:

Self-centralising swivel seat for easy access

Whirl-pool motor

Manually adjustable footrest

Retractable tap

Porcelain basin

Choice of any REM colours with feature piping on seat

Choice of REM laminates on base

## Specifications:

Dimensions: W680mm x D1330mm x H1300mm

Voltage: 220v

Warranty: 3 year manufacturers warranty