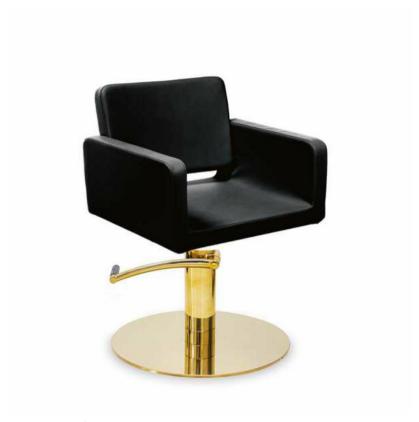

# Mania

Product Code: 53C2C8

£670.00

(Ex Tax & Delivery)

Padded styling chair

#### **Features:**

Available in a variety of colours - see PDF

Hydraulic height adjustment

Modern seat design in mouded foam

Polished aluminium cross base as standard

### **Specifications:**

Height Range: 470mm-610mm

Width: 620mm

Depth: 550mm

Seat Depth: 550mm

Warranty: 1 year parts, plus 1 year labour (available only from Spa Vision)

# **Optional Extras:**

Round base with hydraulic lockable pump + £125.00

Square base with hydraulic lockable pump + £145.00

Round base with hydraulic locking pump - Black or Gold + £175.00