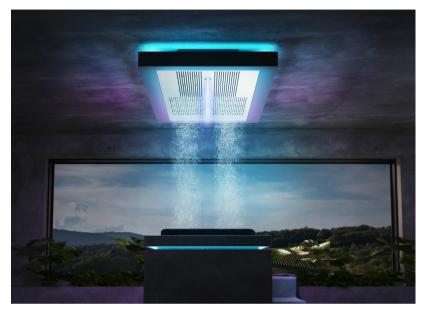

## aquaform

The evolution of the vichy shower, Aquamotus is a professional horizontal shower for the reproduction of 16 types of massage in the rain.

## Features:

Available in Black or White Corian

RGB LED Lighting

16 types of shower / rain