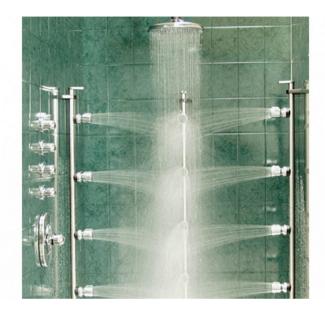

## **Hydroswiss**

Product Code: 469CA7

This is the high performance hydro system to compliment any facility. The wall mounted control panel incorporates a high-flow thermostatic mixing valve and flow control, allowing therapists to perform invigorating balanced thermal treatments. Multi head showers can be adjusted from rain pattern to pummelling needle jet pattern, while an overhead drench shower saturates the bather. High pressure cellulite and lymphatic treatments are performed using the Hydrohose, a hand-held hydrojet (scotch hose) - again pressure and temperature control is safely at hand.