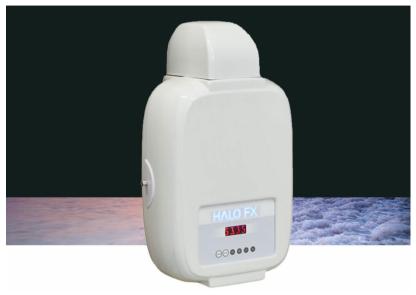

HaloFX™ Halogenerator

Product Code: 43CF9E

£5140.00

(Ex Tax & Delivery)

Our unique HaloFX™ Halogenerator delivers a reliable and powerful performance for every Dry Salt Therapy session. Its sleek lightweight design allows for easy installation for both small and large salt rooms. The HaloFX™ has numerous adjustable pre-set programs that make it customisable for any lung or skin condition. It is quiet, simple to operate and virtually maintenance free! Halotherapy Solutions Halogenerators are second to none. Maintenance and repair are minimal. Far and away the most user friendly, maintenance and repair free commercial / medical grade Halogenerator on the

## Features:

Suits room up to 40.1 square metres room

Wall mount installation

Powdered feed rate: 0-300 g/h |Tank capacity: 200g

2 separate auxiliary controls for ventilation and lights

Self-cleaning mill and non-rusting feeder

## **Specifications:**

Dimensions: 33 cm (W) x 53 cm (L) x 23 cm (D)

Weight: 6.4kg

Power consumption: 35-50W | 100-240V AC, 50/60 Hz

Lifetime warranty on Mill, Feeder and Fan