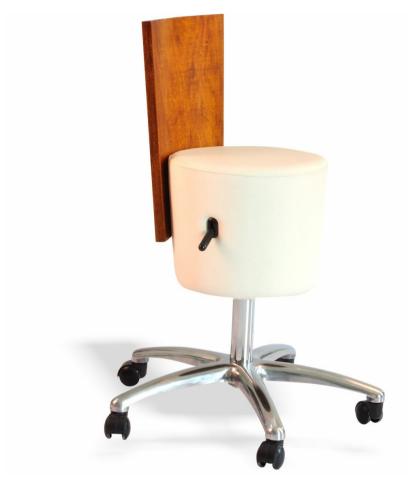

Stool with Wooden Backrest

Product Code: 3C6C17

£310.00

(Ex Tax & Delivery)

This stylish stool has a wooden backrest that can be stained in multiple colours. It has adjustable height, five roller safety base with nylon castors, comfortable soft to touch upholstery. High quality pressure die casted components. SS 304 height adjustment lever.

Page link:

www.spavision.com/product/3c6c17

Features:

5 castor safety base with nylon castors

Comfortable soft touch upholstery in choice of colours

Solid wood backrest with choice of woodstain

Adjustable height

**Specifications:** 

Dmensions: L38 x W35 x H49-69cm