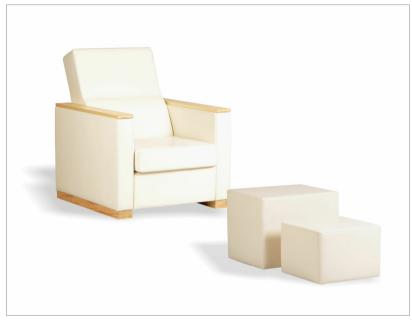

Kumud
Product Code: 3C6BEB
£1470.00

(Ex Tax & Delivery)

Kumud Foot Reflexology Chair comes with electrically controlled backrest. The backrest can be reclined/inclined at different positions through handheld wired switch or buttons located on the sides of this foot reflexology sofa. Wooden armrests and wooden legs at the bottom give it a unique design created by Esthetica. The seat cushion is molded PU that is detachable, easy to clean and there is no use of polyfil in this sofa to give it straight line design. Supplied with two ottoman – one for client to keep his/her feet on

and the other for the therapist.

## Features:

Electrically adjustable backrest

Suitable for reflexology or pedicures

Choice of Upholstery Colours - see PDF

Choice of woodstain: Dk Walnut, Yellow Teak, Wenge or Natural - See PDF

## **Specifications:**

Chair: L900 x W 730 x H 930mm

Lg Ottoman: L50 x W 60 x H 53cm

Sm Ottoman: L50 x W 60 x H43cm