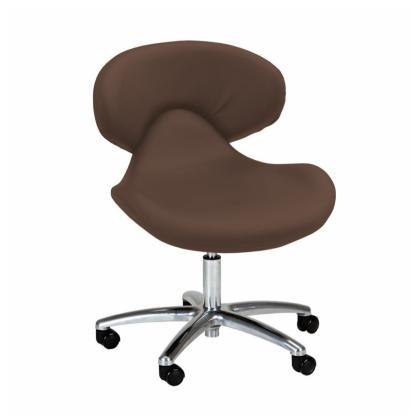

Levitate Pedi Product Code: 3C6AB0 £165.00

(Ex Tax & Delivery)

Ergonomically designed with an extra firm padded back support and seat cushion, the Levitate stool provides total comfort. Upholstered in durable Nature's Touch 100% PU

upholstery available in seven colors to match your pedicure chair. Cast aluminum base ensures strength and durability. This stylish tech chair offers three height ranges to adapt to any spa or treatment.

## Features:

Upholstery available in Nature's Touch Beige, Black, Espresso, OR White

Extra firm padded back support and seat cushion

Rolling Casters for ease of movement

Paddle handle for ease of height adjustments