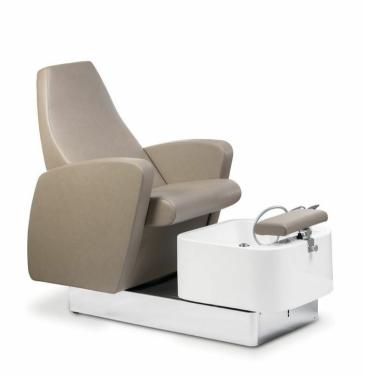

# NelbyDro Product Code: 398335 £5365.00

(Ex Tax & Delivery,

Nelbydro pedicure unit provides a chair that swivels for easy client access. Washbasin supplied with mixer tap, showerhead and pipeless motor system for foot massage. The

footrest is height and depth adjustable so it can accommodate different client sizes.

Optional air massage available for the chair.

#### Features:

Chair rotates for easy access

Washbowl with integrated pipeless system

Supplied with mixer tap & showerhead

Adjustable footrest

Choice of Skai Upholsteries - see PDF