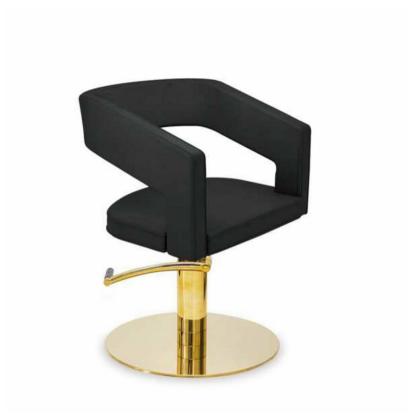

# 

Upholstered styling chair on round, polished or matt, stainless steel base with 360° swivel and hydraulic, lockable pump.

#### Features:

Padded chair in moulded foam

Choice of Skai Upholsteries - see PDF

Cross base as standard

Hydraulic lockable pump

### **Specifications:**

Seat height: 470-610mm

Chair height: 810-950mm

Chair width: 610mm

Chair depth: 586mm

Cross base dia: 620mm; Square & Round base: 550mm