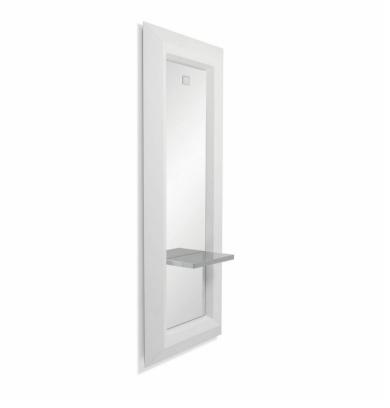

#### Features:

Stainless steel shelf

### **Specifications:**

- External Dimensions single 2250 x 850 x 275mm
- Shelf at 800mm
- Mirror Dimensions double 1714 x 2400mm

# Origami Styling Unit

Product Code: 398302

\$2320.00

(Ex Tax & Delivery)

## 

Styling unit with stainless steel shelf and aluminium frame. Available as 1 or 2 person unit.

### Page link:

www.spavision.com/product/398302

- Frame in White Shine Aluminium as standard
- Mirror Dimensions single 1720 x 470mm
- **☆** External Dimensions double 2250 x 2786 x 275mm