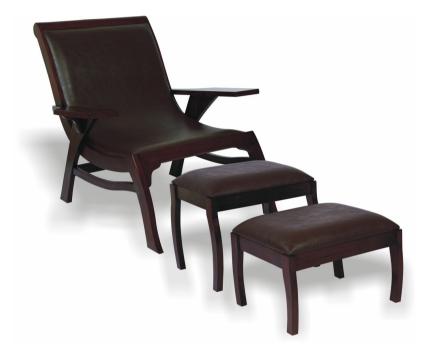

## Anandi Reflexology Chair with Footrest and Stool

Product Code: 3813C7 **£1660.00** 

(Ex Tax & Delivery)

Anandi Foot Reflexology Chair is a solid wood foot massage chair for premium spas. It is big in size, majestic in looks and extremely comfortable seating. Solid wood Chair with two stools one for client to put his/her feet on and the smaller one for the therapist. The wood color and leatherette color can be customized on request. Wide armrests that can be used for manicure treatments also.

## Features:

Teak wood surround

Woodstain: Dk Walnut, Wenge, Yellow Teak or Natural

Choice of 8 upholstery colours - see image gallery

## **Specifications:**

Dimensions of Chair: L 1320mm x W 730mm x H 990mm

Dimensions of Footrest: L 600mm x W 500mm x H 500mm

Dimensions of Therapist Stool: L 600mm x W 500mm x H 380mm

Warranty: 1 year