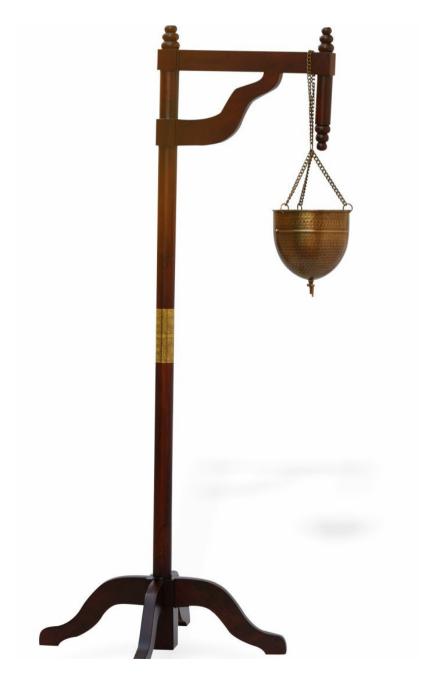

## Shirodhara Oil Stand - Shirodhara Yantra

**\$750.00**(Ex Tax & Delivery)

Product Code: 3813B8

Shirodhara Oil Stand or Shirodhara Yantra is an integral part of an Ayurvedic treatment of Shirodhara that involves pouring of oils or liquids on to the forehead of the patient. The hanging shirodhara vessel is fitted with an oil release and stop valve. The flow of oil can be started or stopped with the movement of this valve. To make it convenient for shipping this stand is shipped in knocked down condition and can be easily assembled at site.

## Features:

Stand in steamed Beech wood with Mango wood legs

## **Specifications:**

Height: 1820mm

🔅 Warranty: 1 year

Brass oil vessel with flow control valve

Base: 150mm x 150mm

♦ Vessel Capacity: approx 3.75L