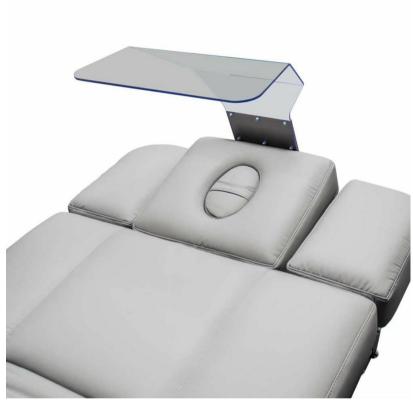

# GHARLEN

A thermoformed, ergonomic polycarbonate shield to fit beds from the Gharieni MLW or MO1 range. Optional LED light to illuminate work space. Basic version now available. Illuminated version available November.

#### Features:

- Thermoformed Polycarbonate material for extra strength and durability
- Adjustable in depth
- Detachable and stowable

#### Page link:

www.spavision.com/product/367a6b

- Supplied with 2 rails and fixtures for assembling
- Easy to clean and sanitise

#### **Specifications:**

Width at base: 236mm

Height: 547mm