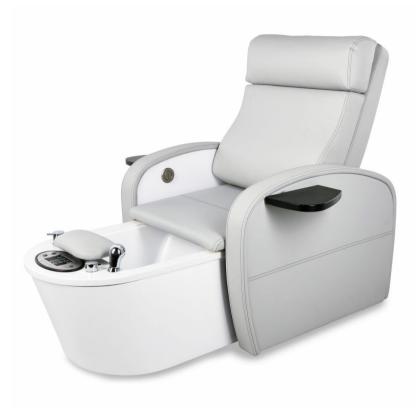

Contour II Pedicure Chair

Product Code: 34E00B **£9180.00** 

(Ex Tax & Delivery)

The sweeping lines of the revamped Contour  $II^{m}$  Pedicure Chair bring a glimpse of the past to the future of pedicure. Inspired by the retro furniture movement, our designers

have created a mid-century silhouette with modern day technology. This timeless eyecatching pedicure chair brings an elegant mix of comfort and ergo style.

ADA compliant option available!

## Features:

ADA compliant option with fully motorized seat and retractable armrest doors

Reinforced fiberglass tub with reflexology nodes

Patented pipeless hydrotherapy

Electric back tilt & foot rest

Adjustable electric footrest, raises 7" (18 cm)

Embedded control panel

Luxurious Strata™ seat cushioning

Commercial grade chrome plumbing fixtures

Contrast double stitching

Durable and comfortable Comfort-Flex™ upholstery

Milled solid surface Avonite®

White tub & shroud