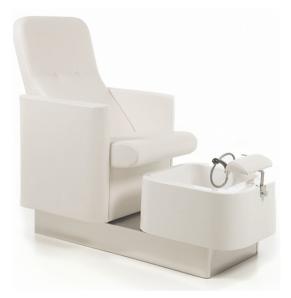

Hydrolounge Pipeless Pedicure
Product Code: 32BF2E

**£4910.00** 

(Ex Tax & Delivery)

Pedicure unit with swivel chair and pipeless whirlpool. A compact and stylish option which is easy to use and simple to install. Available in a variety of upholstery colours.

## Features:

Sink mounted faucet

Stylish design

Upholstery in vinyl 34 colour options - see PDF

Fixed backrest

90 degree manual chair rotation

Basin with Pipeless Hydro-massage System