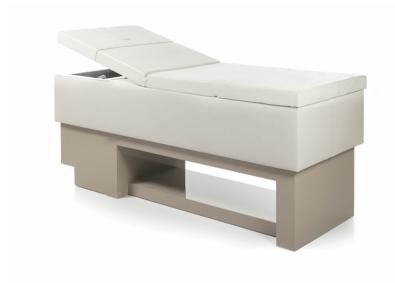

## Monolith Wash

\$12750.00 (Ex Tax & Delivery)

Product Code: 23DB32

Massage table with integrated washpoint. Electric height and table adjustment. Stainless Steel Basin

## Features:

- Sturdy massage bed with adjustable height, and bed positions via remote control
- Shampoo station with stainless steel sink, mixer tap, handhedl shower unit, silcon rubber headrest, and water splash protection
- Pillow headrest incorporating face hole
- Choice of upholstery colours see PDF

## **Specifications:**

Length: 1900mm; Height: 780mm; Width: 700mm

Plumbing required

CE Marked

Voltage: 110v or 220v

Certifications: UL Listed