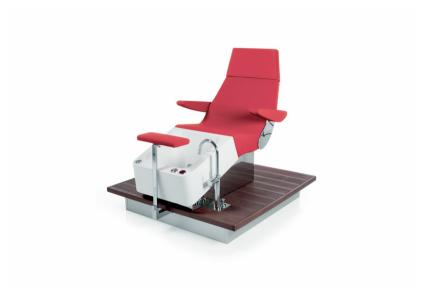

# Streamline Pipeless Deck

Product Code: 23DB30 **£6110.00** 

(Ex Tax & Delivery)

This stylish Pedicure chair on a solid hardwood deck has an electrical reclining back, removable headrest and a silent pipeless whirlpool hydro-massage jet system. Available with optional air massage system and chromotherapy kit for basin. The chair is available in 34 colours.

#### Features:

Fiberglass Sink fitted with sanitizable, bacteria free, easy cleaning massage system with powerful dual jets with air control

Low operating costs due to 30W power consumption

Pipeless jet technology allows use of bath gel, oils or other substances not usually suitable with hydromassage

Single-lever mixing tap, fitted with non-return valve

Armchair with liftable arms for access

Removable headrest and footrest

Reclining backrest