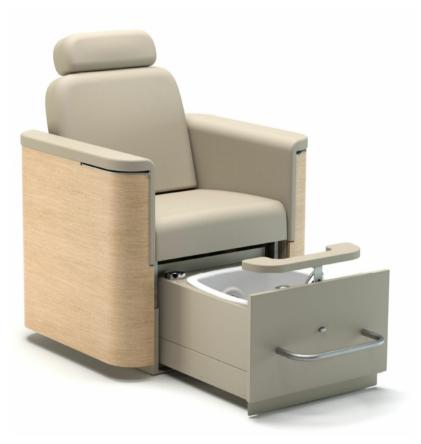

Divina Multifunctional Chair

Product Code: 22CA08 **£6210.00** 

(Ex Tax & Delivery)

A stylish multifunctiona chair suitable for Make-Up, Facials, Hand and Foot treatments

## Features:

Foot basin equipped with shower

Adjustable footrest

Structure in Black

Choice of Upholstery from range

## **Specifications:**

Width of chair inc armrests: 850mm

Seat width (internal): 560mm

Height inc headrest: 1072mm

Seat depth: 486mm

International electrics available