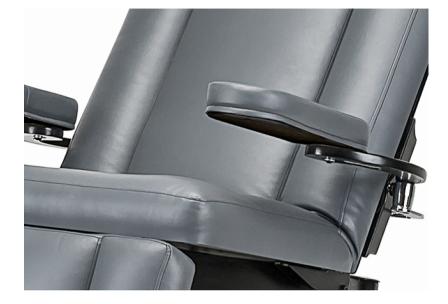

#### LIVING EARTH C R A F T S.

The patent pending PivotPerfect<sup>™</sup> Side Arms pivot in close to the client for a snug-in fit and maximum comfort. Arms swing outward for hand massage, filing and polish. Easy to remove. Lightweight. Please specify standard or manicure armrest. Must be ordered with the table. Available on all stationary tables 30" /760mm width or wider, with Back Facial Tilt or Salon Top. Available on all stationary tables with Back Facial Tilt or Salon Top.