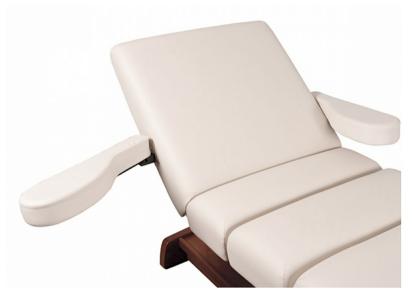

# nter the second second

These incredibly versatile and comfortable arm rests feature plush padding and a wide range of positions. They always stay level, regardless of the backrest angle. They rotate in and out for comfortable positioning and can be moved completely out of the way to allow guests to get on and off the table easily. They also can be lifted up out of the way, or completely removed. Available for Salon tops only.

#### Features:

76mm/3" Plush Padding

Upholstery in choice of TerraTouch Fabrics - see PDF

Extremely stable, removable Armrests