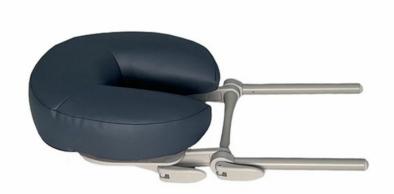

# OAKWORKS

The QuickLock<sup>™</sup> adjustable Face Rest features virtually unlimited positioning through fast, simple adjustments. This product includes the QucikLock<sup>™</sup> Face Rest Platform and the Face Rest Crescent Pad.

#### Features:

QuickLock Face Rest WITH Aerocel Crescent 100mm/4" Aero\*Cel Padding Virtually unlimited movement through fast, simple adjustments Upholstery in choice of TerraTouch Fabrics - see PDF Platform in Black