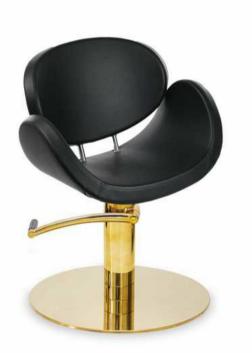

# Bowy Product Code: 06DF9F **£780.00**

(Ex Tax & Delivery

Styling chair in moulded foam.

#### Features:

Available in a variety of colours - see PDF

Hydraulic height adjustment

Modern seat design in mouded foam

Polished aluminium cross base as standard

# Specifications:

Height Range: 500mm-840mm

Width: 700mm

Depth: 570mm

Seat Depth: 570mm

Warranty: 1 year parts, plus 1 year labour (available only from Spa Vision)